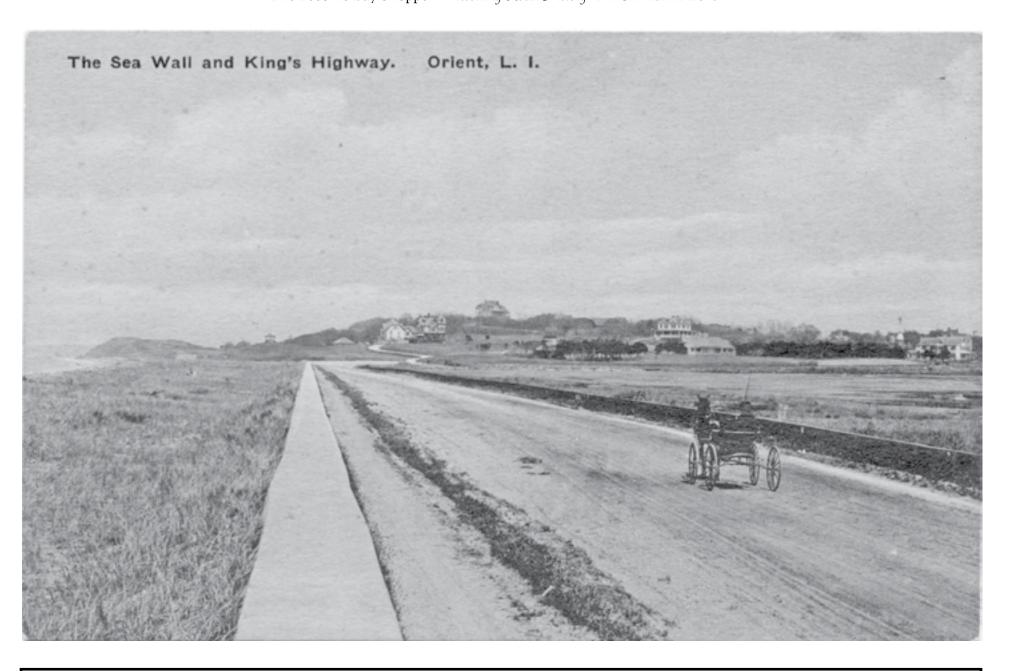

Enlarged postcard of Orient Harbor looking north toward the causeway circa 1880.