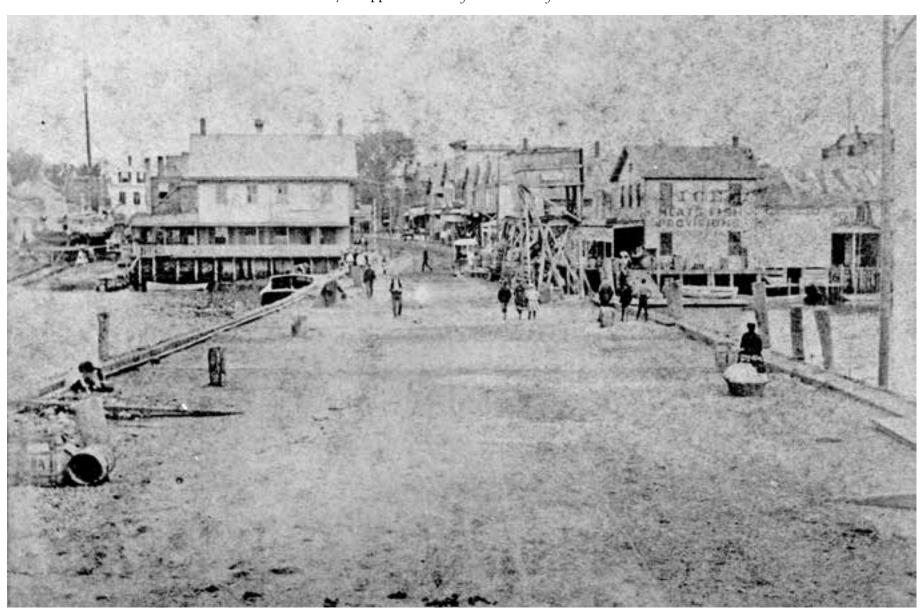

The importance of this photo is the view of the Claudio building where the bay reaches under the dining room. This speak easy had a door through the floor behind the bar where unloading the illegal liquor was a frequent happening during prohibition.