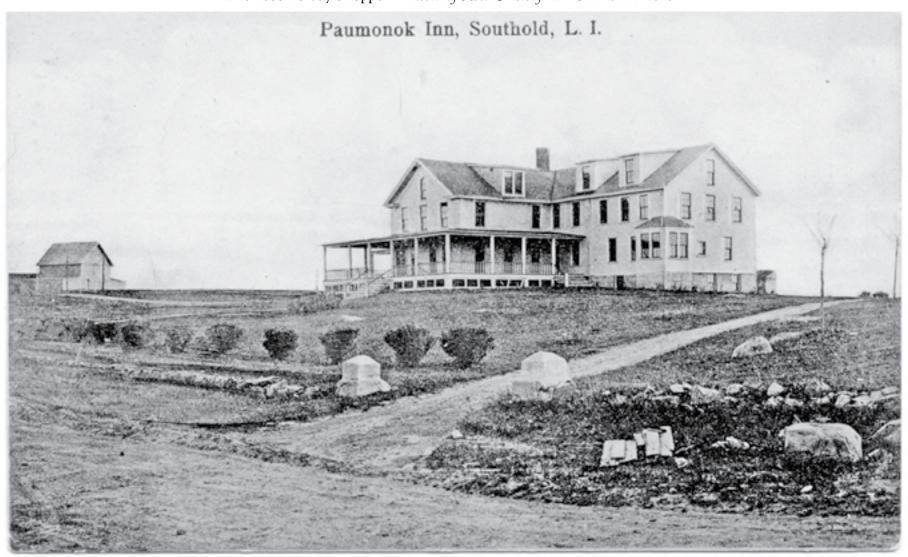

Danielle Nuhfer 631.765.3811 x216 DNuhfer@rmsinsurance.us

Open Monday through Thursday 8:30am to 4:30pm, Friday 8am to 4pm 53345 Main Road • PO Box 1406 • Southold, NY 11971 • fx: 631.765.3846

Another enlarged postcard featuring the Paumonok Inn situated high on Horton Point, Southold. This country getaway advertised mostly in the Brooklyn Eagle about the soothing sea breezes and charming country life. Lighthouse Road was commissioned by several local families in that area around 1886 when the road was constructed. The Paumonok Inn burned to the ground, as did so many of the local resort buildings on the North Fork and Shelter Island.