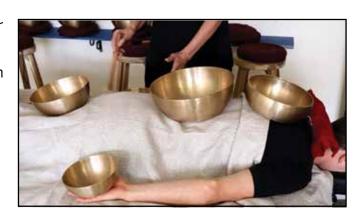

# Tibetan Tones™ Sound Wave Therapy

In Sound Massage sessions I use therapy grade tuned metal bowls which, when struck by a series of mallets, direct different frequencies of sound waves through the body. Muscles & Fascia relax and unwind, Mental chatter quiets, Inflammation breaks down & disperses, Blood & Lymph flow become uninhibited and Meridian & Energy Systems clear & balance. Deep meditative states often occur quickly.

Group Sound Sessions have participants laying on futons with blankets surrounded by 15 tuned bowls, 2 deep tone Gongs, Seadrums & Rain instruments.

Group Sessions run an hour and are held in the loft at Eastern Sun Holistic Health Feather Hill Village 53345 Main Rd, Southold Wednesdays from 6-7pm. \$25. pp