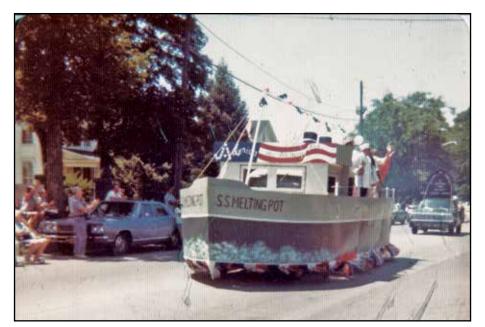

### SOUTHOLD BICENTENIAL PARADE

Although the photos on these two pages are poor in clarity, they allow us to appreciate the work that went in to some of the floats celebrating Southold Town's anniversary.