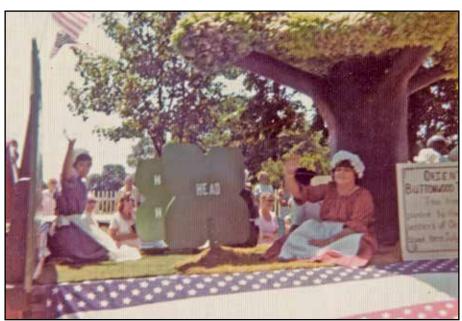

### SOUTHOLD BICENTENIAL PARADE

Although the photos on these two pages are poor in clarity, they allow us to appreciate the work that went in to some of the floats celebrating Southold Town's anniversary.