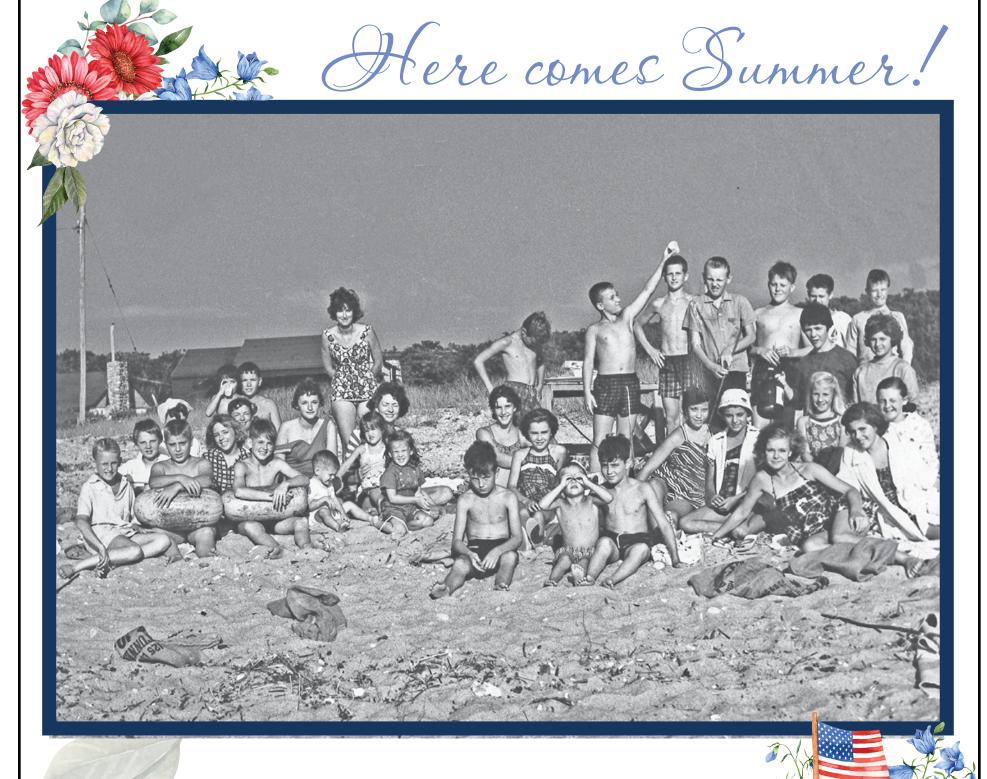

### 1960 — Dan Fischer's 1960 Birthday Party

Twelve year old Dan Fischer with family and friends pose just a few yards east of McCabes Beach on the Long Island Sound in Southold. Dan holds the huge watermelon on the right. Many Southold natives will recognize a few of the faces in this photo! *Photo courtesy of Dan Horton*.