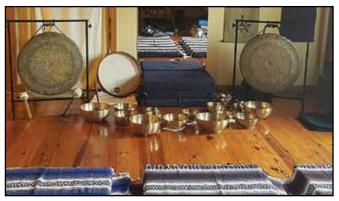

# Tibetan Tones™ Sound Wave Therapy

In Sound Massage sessions I use therapy grade tuned metal bowls which, when struck by a series of mallets, direct different frequencies of sound waves through the body. Muscles & Fascia relax and unwind, Mental chatter quiets, Inflammation breaks down & disperses, Blood & Lymph flow become uninhibited and Meridian & Energy Systems clear & balance. Deep meditative states often occur quickly.

Group Sound Sessions have participants laying on futons with blankets surrounded by 15 tuned bowls, 2 deep tone Gongs, Seadrums & Rain instruments.

Group Sessions run an hour and are held in the loft at Eastern Sun Holistic Health Feather Hill Village 53345 Main Rd, Southold Wednesdays from 6-7pm. \$25. pp