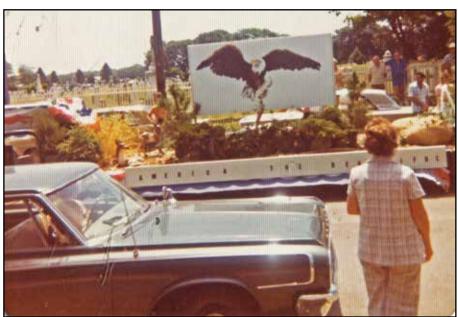

### SOUTHOLD BICENTENIAL PARADE

Although the photos on these two pages are poor in clarity, they allow us to appreciate the work that went in to some of the floats celebrating Southold Town's anniversary.