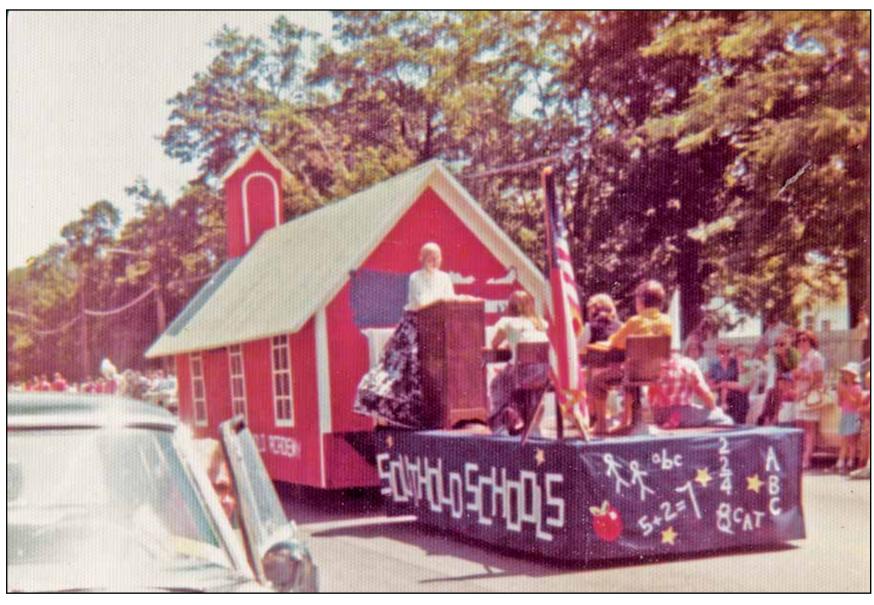

### SOUTHOLD BICENTENIAL PARADE

Although the photos on these two pages are poor in clarity, they allow us to appreciate the work that went in to some of the floats celebrating Southold Town's anniversary.