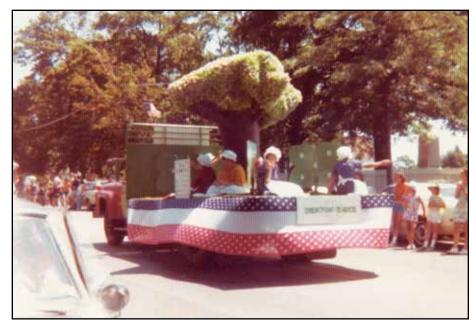

### SOUTHOLD BICENTENIAL PARADE

Although the photos on these two pages are poor in clarity, they allow us to appreciate the work that went in to some of the floats celebrating Southold Town's anniversary.