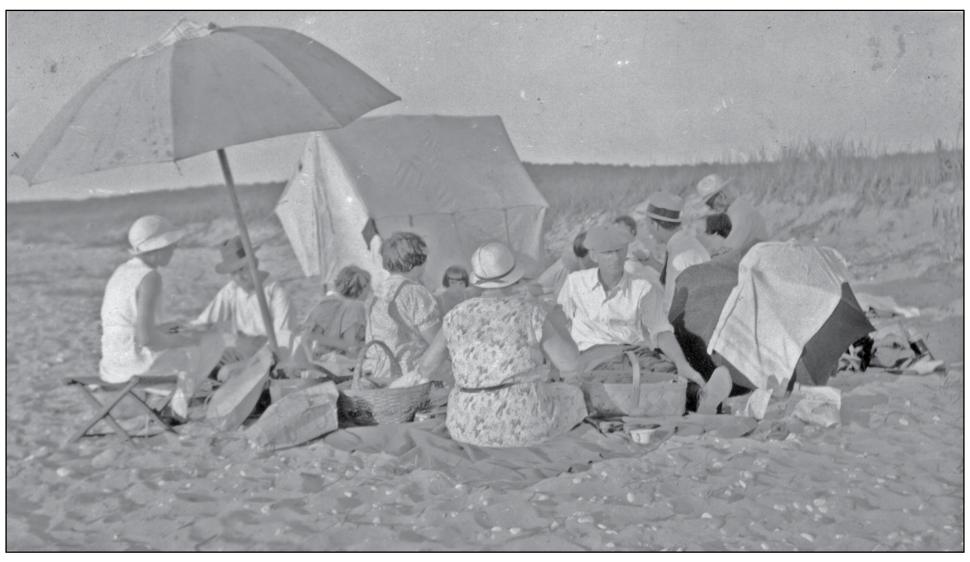

### A REACH PICNIC

Dinner at the beach was a common family summer event. Sometimes picnic baskets of food spread out on a blanket sometimes a circle of rocks filled with charcoal to roast hot dogs on a long fork followed by marshmellows. If you talk to anyone 60 or older whho grew up on the North Fork, the question to ask is "Was your family a Peconic Bay family or a Long Island Sound family?" —it seems it was always just one or the other. (Not counting the special picnics at Orient State Beach Park!)

—Photo courtesy of Dave Markel

We'll Take Care Of Everything for One Low Monthly Fee. Period.